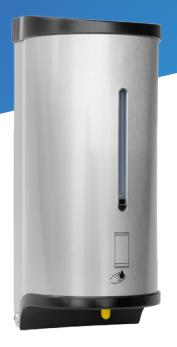

# AUTOMATIC DISPENSER FOR HAND DISINFECTION

TYPE Soap Dispenser

MATERIAL Stainless Steel

**CONTENT** 0,8 Liters

**DIMENSIONS** 122 x 270 x 106 mm

# **SPECIFICATIONS**

**Dimensions:** H 270 x B 122 x D 106 mm

Net weight: 0.7 kg

Material: Brushed, stainless steel with top and bottom in black plastic.

## **TECHNICAL DETAILS**

- > Touch-free; runs on 4 pcs. 1.5 V Alkaline batteries type AA.
- ➤ In addition, the soap dispenser can be connected to power supply by means of an adaptor (purchased as an extra).
- > Dosage is released when hand is held approx. 5 cm underneath the dosage nozzle.
- > A blue LED indicator lights up when the hand is registered by the sensor and dosage is activated
- > Soap dosage is released once only.
- > Access to the internals of the dispenser is only possible with a special key supplied with the unit.

### **CAPACITY**

0.8 | fluid soap = app. 500-800 dosages.

C. Figueres, 16 - Pol. Ind. Sot dels Paradals 08560 Vic (BCN) - Spain Tel. +34 93 886 97 33 info@itramhigiene.com