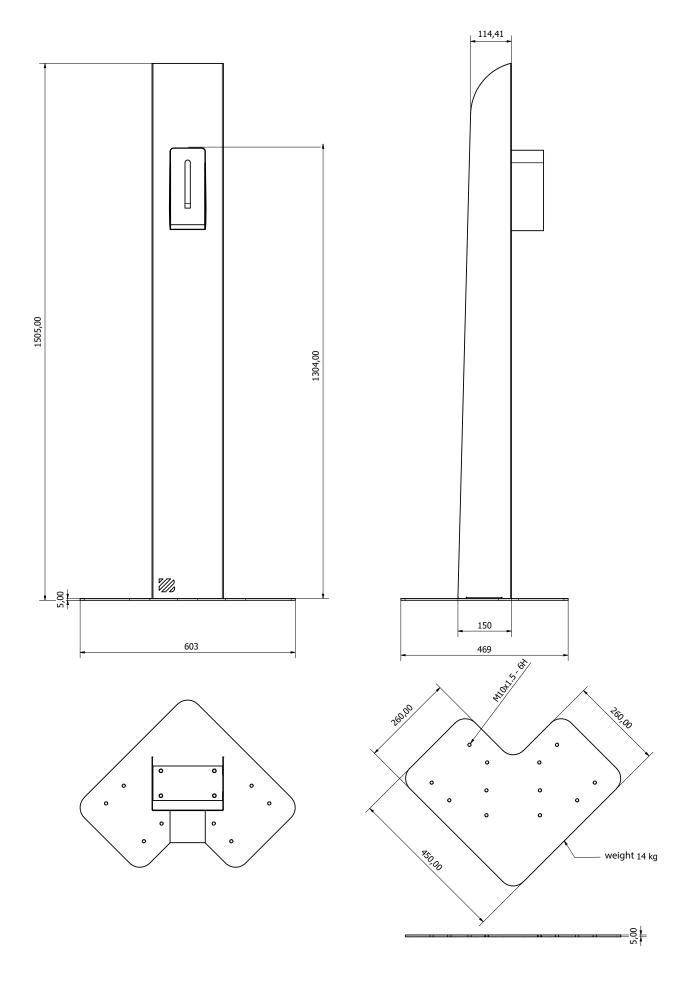

# AUTOMATIC DISPENSER FOR HAND DISINFECTION

TYPE Soap Dispenser

MATERIAL Stainless Steel

**CONTENT** 0,8 Liters

**DIMENSIONS** 122 x 270 x 106 mm

# **SPECIFICATIONS**

**Dimensions:** H 270 x B 122 x D 106 mm

Net weight: 0.7 kg

Material: Brushed, stainless steel with top and bottom in black plastic.

## **MOUNTING**

Wall-mounting.