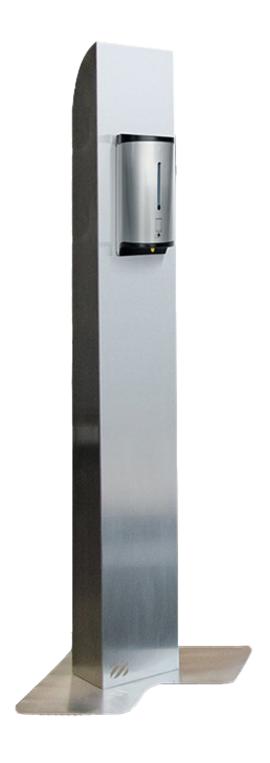

# AUTOMATIC DISPENSER FOR HAND DISINFECTION

TYPE Soap Dispenser

MATERIAL Stainless Steel

**CONTENT** 0,8 Liters

**DIMENSIONS** 122 x 270 x 106 mm

# **SPECIFICATIONS**

**Dimensions:** H 270 x B 122 x D 106 mm

Net weight: 0.7 kg

Material: Brushed, stainless steel with top and bottom in black plastic.

## **MOUNTING**

Wall-mounting.